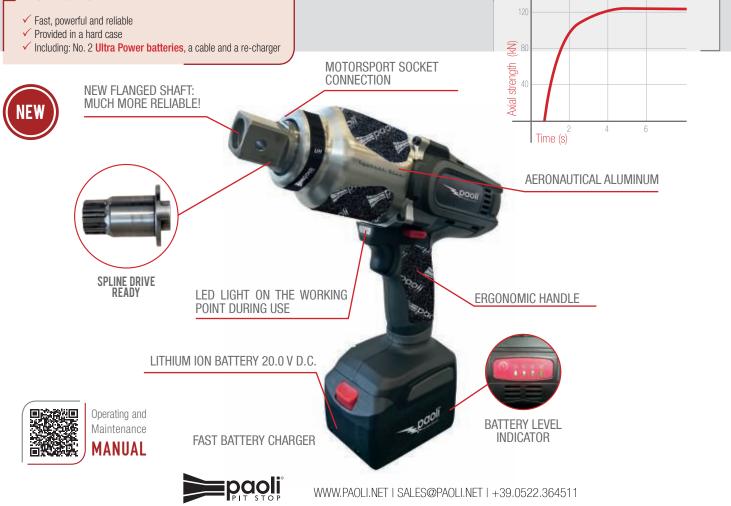

|
| Voltage                   | 20.0V d.c.                                                                                                                                            |
| Free speed                | 1650 rpm                                                                                                                                              |
| Max torque                | 1600 Nm (1180 ft-lbs)<br>Tests carried out on hub with M54x3 thread, friction<br>coefficient <0.10 and nut/rim contact surface with<br>45° cone shape |
| Amperage                  | 4.0 Ah                                                                                                                                                |

## HIGHLIGHTS