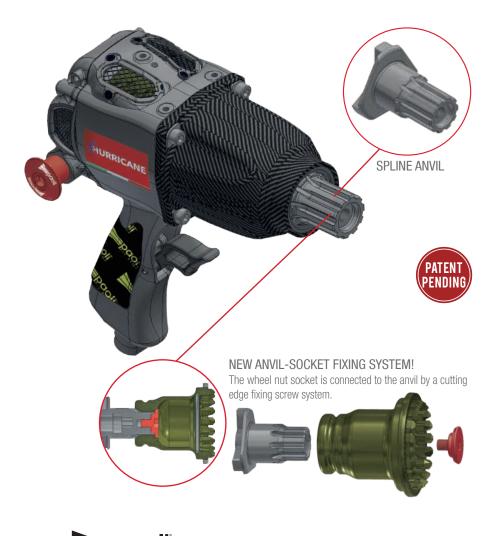

## **HURRICANE SPLINE**

From **PAOLI'S EXPERIENCE** and its cutting edge sectorial engineering research a new wheel gun is born: the **SPLINE DRIVE HURRICANE**. The work in R&D of the Paoli highly skilled technicians and the partnership with the most recognized racing teams has allowed the development of an innovative and greatly performing product.

A spline drive wheel gun differs from a square drive tool mainly in the teeth that connect the anvil with the socket.

Spline drive wheel guns, because of the increased contact points between the anvil and the socket, offer a better torque transmission and a reduced load on each contact point.

This means the following ADVANTAGES: more power; more strenght; more endurance. Paoli supplies spline sockets to be used with HURRICANE SPLINE.

| PRODUCT NAME      | FRONT COVER<br>TYPE         | VERSION        | PRODUCT CODE                                    |                                                 |
|-------------------|-----------------------------|----------------|-------------------------------------------------|-------------------------------------------------|
|                   |                             |                | 2 port                                          | 3 port                                          |
| HURRICANE SPLINE  | Carbon Cover                | LH<br>RH<br>UH | HURRICANE.052<br>HURRICANE.053<br>HURRICANE.054 | HURRICANE.049<br>HURRICANE.050<br>HURRICANE.051 |
| 90° ANGLED HANDLE | Aerospace 7075<br>Aluminium | LH<br>RH<br>UH | HURRICANE.046<br>HURRICANE.047<br>HURRICANE.048 | HURRICANE.043<br>HURRICANE.044<br>HURRICANE.045 |
| HURRICANE SPLINE  | Carbon Cover                | LH<br>RH<br>UH | HURRICANE.064<br>HURRICANE.065<br>HURRICANE.066 | HURRICANE.061<br>HURRICANE.062<br>HURRICANE.063 |
| CLASSIC HANDLE    | Aerospace 7075<br>Aluminium | LH<br>RH<br>UH | HURRICANE.058<br>HURRICANE.059<br>HURRICANE.060 | HURRICANE.055<br>HURRICANE.056<br>HURRICANE.057 |

## HIGHLIGHTS

URRICANE

- Paoli patend pending profile
- Cutting edge anvil-socket fixing system

New Paoli spline drive anvil  $\bigcap$ 

Traditional square drive anvil