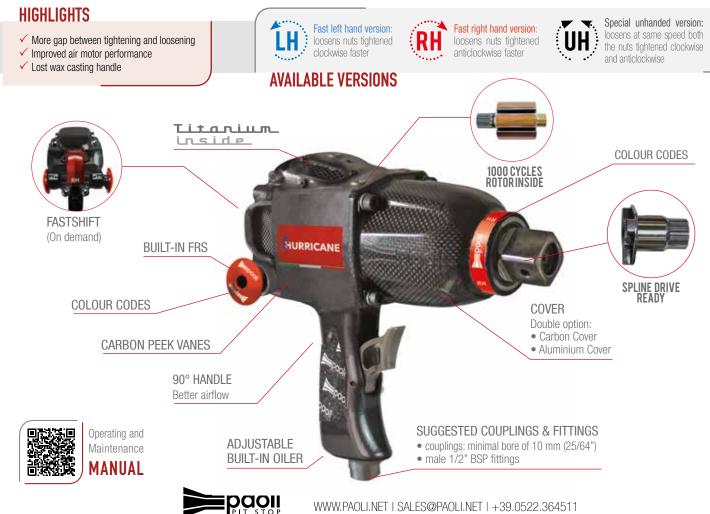

## HURRICANE 90° ANGLED HANDLE

## **BEST PRACTICE**

FORMULA 1 / INDYCAR FORMULA 2 / DTM

| Product name<br>Front Cover Type                                              | HURRIC/<br>Carbon                                         | ane 90° angled han<br>I Cover                   | NDLE   |                                                 |
|-------------------------------------------------------------------------------|-----------------------------------------------------------|-------------------------------------------------|--------|-------------------------------------------------|
| Product code LH Version<br>Product code RH Version<br>Product code UH Version | 2 port                                                    | HURRICANE.010<br>HURRICANE.011<br>HURRICANE.012 | 3 port | HURRICANE.007<br>HURRICANE.008<br>HURRICANE.009 |
| Square drive                                                                  | 1"                                                        |                                                 |        |                                                 |
| Weight                                                                        | 3,70 kg (8.15 lbs)                                        |                                                 |        |                                                 |
| Length                                                                        | 200 mm (7.87")                                            |                                                 |        |                                                 |
| Air inlet                                                                     | 3/8" BSP                                                  |                                                 |        |                                                 |
| Supply hose inside diameter                                                   | 13 mm (0.51")                                             |                                                 |        |                                                 |
| Max pressure                                                                  | 25 bar (362 psi)                                          |                                                 |        |                                                 |
| Free Speed<br>(25 bar / 362 psi)                                              | LH / RH 15000 rpm<br>UH 14800 rpm                         |                                                 |        |                                                 |
| Max torque                                                                    | LH / RH 4300 Nm (3172 ft-lbs)<br>UH 4200 Nm (3100 ft-lbs) |                                                 |        |                                                 |
| ALSO AVAILABLE                                                                |                                                           |                                                 |        |                                                 |
| Product name<br>Front Cover Type                                              | HURRICANE 90° ANGLED HANDLE<br>AEROSPACE 7075 ALUMINIUM   |                                                 |        |                                                 |
| Product code LH Version<br>Product code RH Version<br>Product code UH Version | 2 port                                                    | HURRICANE.004<br>HURRICANE.005<br>HURRICANE.006 | 3 port | HURRICANE.001<br>HURRICANE.002<br>HURRICANE.003 |
| Weight                                                                        | 3,74 kg (8.24 lbs)                                        |                                                 |        |                                                 |