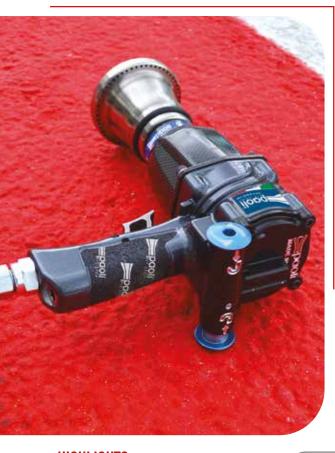

## DP 6000

## 90° ANGLED HANDLE

## **HIGHLIGHTS**

- ✓ More power / more gap
- ✓ Metallic powder painted body
- ✓ Body made of magnesium alloy

MANUAL

Special unhanded version: loosens at same speed both the nuts tightened clockwise and anticlockwise