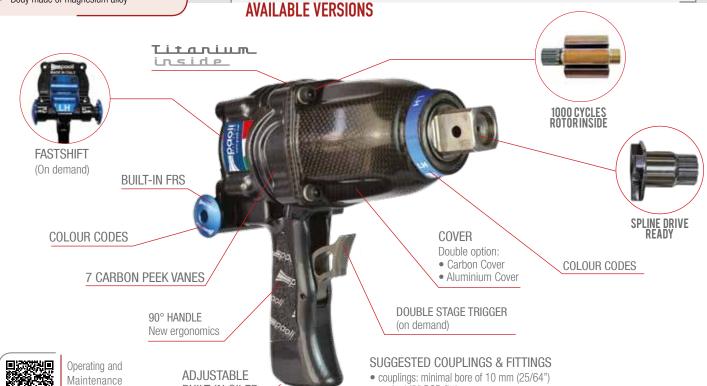

## **HIGHLIGHTS**

- ✓ More power / more gap
- ✓ Metallic powder painted body
- ✓ Body made of magnesium alloy

MANUAL

Special unhanded version: loosens at same speed both the nuts tightened clockwise and anticlockwise

**BUILT-IN OILER** 

• male 1/2" BSP fittings