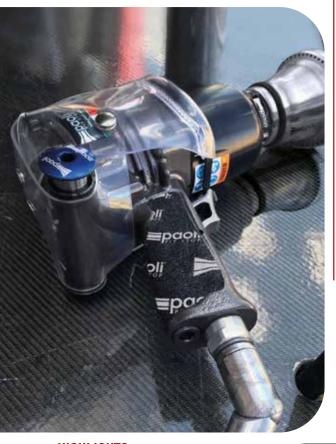

## **BEST PRACTICE** ENDURANCE / IMSA LE MANS SERIES

| Product name<br>Front Cover Type | DP 6000 BIAS<br>CARBON COVER             |
|----------------------------------|------------------------------------------|
| Product code                     | 6000BS.00001                             |
| Square drive                     | 1"                                       |
| Weight                           | 3,68 kg (8.11 lbs)                       |
| Length                           | 198 mm (7.79")                           |
| Air inlet                        | 3/8" BSP                                 |
| Supply hose inside diameter      | 13 mm (0.51")                            |
| Max pressure                     | 25 bar (362 psi)                         |
| Free Speed (25 bar / 362 psi)    | 14300 rpm                                |
| Max torque                       | 3900 Nm (2876 ft-lbs)                    |
| ALSO AVAILABLE                   |                                          |
| Product name<br>Front Cover Type | DP 6000 BIAS<br>AEROSPACE 7075 ALUMINIUM |
| Product code                     | 6000BS.00002                             |
| Weight                           | 3,75 kg (8.27 lbs)                       |

## HIGHLIGHTS

- ✓ Simply faster!
- ✓ 2 wheel guns in 1

The **BIAS SYSTEM** gives you both RH and LH versions inside a single wheel gun. Using the special lever you can change the mode during the pitstop. This model is particularly suitable for those championships in which the use of a single wheel gun is mandatory. The **BIAS SYSTEM** is capable to give to the operator all the advantages of both the RH and LH modes in a single wheel gun.