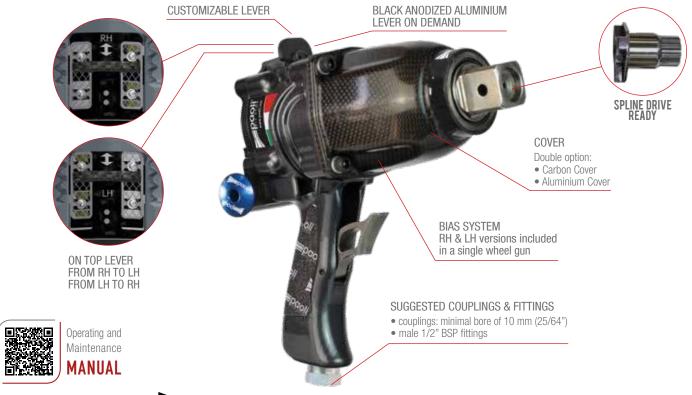

## HIGHLIGHTS

- ✓ Simply faster!
- ✓ 2 wheel guns in 1

The **BIAS SYSTEM** gives you both RH and LH versions inside a single wheel gun. Using the special lever you can change the mode during the pitstop. This model is particularly suitable for those championships in which the use of a single wheel gun is mandatory. The **BIAS SYSTEM** is capable to give to the operator all the advantages of both the RH and LH modes in a single wheel gun.