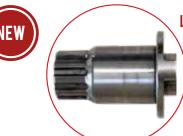

### SPLINE ANVIL

### Advantages:

- · More efficient connection than traditional square drive anvil thanks to the elimination of gap and vibrations
- More durability due to less wear
- · More comfort and safety for the operator thanks to the removal of the pin