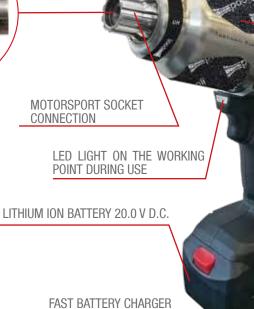

### **BEST PRACTICE**

MOTORSPORT APPLICATION

| Product name              | TYPHOON PLUS SPLINE DRIVE                                                                                                                    |
|---------------------------|----------------------------------------------------------------------------------------------------------------------------------------------|
| Product code              | A.08.0024                                                                                                                                    |
| Version                   | Cordless                                                                                                                                     |
| Drive shaft               | Spline                                                                                                                                       |
| Weight (battery included) | 3,5 kg (7.7 lbs)                                                                                                                             |
| Length                    | 260 mm (10.23")                                                                                                                              |
| Width                     | 84 mm (3.3")                                                                                                                                 |
| Height                    | 278 mm (10.94")                                                                                                                              |
| Voltage                   | 20.0V d.c.                                                                                                                                   |
| Free speed                | 1650 rpm                                                                                                                                     |
| Max torque                | 1600 Nm (1180 ft-lbs) Tests carried out on hub with M54x3 thread, friction coefficient <0.10 and nut/rim contact surface with 45° cone shape |
| Amperage                  | 4.0 Ah                                                                                                                                       |

### HIGHLIGHTS

- Fast, powerful and reliable
- ✓ Provided in a hard case
- ✓ Including: No. 2 Ultra Power batteries, a cable and a re-charger