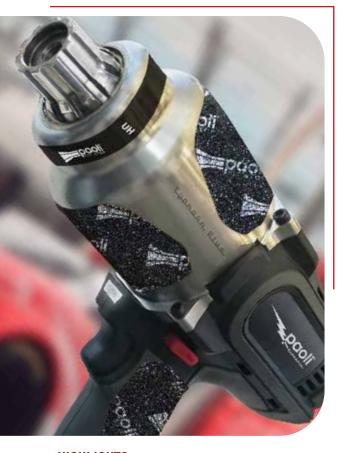

### **BEST PRACTICE**

MOTORSPORT APPLICATION

| Product name              | TYPHOON PLUS SPLINE DRIVE                                                                                                                    |
|---------------------------|----------------------------------------------------------------------------------------------------------------------------------------------|
| Product code              | A.08.0024                                                                                                                                    |
| Version                   | Cordless                                                                                                                                     |
| Drive shaft               | Spline                                                                                                                                       |
| Weight (battery included) | 3,5 kg (7.7 lbs)                                                                                                                             |
| Length                    | 260 mm (10.23")                                                                                                                              |
| Width                     | 84 mm (3.3")                                                                                                                                 |
| Height                    | 278 mm (10.94")                                                                                                                              |
| Voltage                   | 20.0V d.c.                                                                                                                                   |
| Free speed                | 1650 rpm                                                                                                                                     |
| Max torque                | 1600 Nm (1180 ft-lbs) Tests carried out on hub with M54x3 thread, friction coefficient <0.10 and nut/rim contact surface with 45° cone shape |
| Amperage                  | 4.0 Ah                                                                                                                                       |

### HIGHLIGHTS

- Fast, powerful and reliable
- ✓ Provided in a hard case
- ✓ Including: No. 2 Ultra Power batteries, a cable and a re-charger

## A NEW PLAYER IN THE MOTORSPORT INDUSTRY! LIGHTER AND FASTER THAN ANY COMPETITOR MODEL!